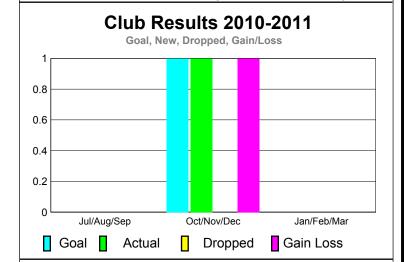

## 2010-2011 GMT Reports for District (or Undistricted) District 17 O

-40 -50

Jul/Aug/Sep

Current Year

|             |                     | <u>Club</u><br><b>201</b>     |                                   | <u>Clubs</u><br>2009-2010        |                                  |
|-------------|---------------------|-------------------------------|-----------------------------------|----------------------------------|----------------------------------|
| Month       | New<br>Club<br>Goal | Actual<br>New<br><u>Clubs</u> | Actual<br>Dropped<br><u>Clubs</u> | Gain/<br>Loss of<br><u>Clubs</u> | Gain/<br>Loss of<br><u>Clubs</u> |
| Jul/Aug/Sep | 0                   | 0                             | 0                                 | 0                                | 0                                |
| Oct/Nov/Dec | 1                   | 1                             | 0                                 | 1                                | 0                                |
| Jan/Feb/Mar | 0                   | 0                             | 0                                 | 0                                | 0                                |
| Totals      | 1                   | 1                             | 0                                 | 1                                | 0                                |