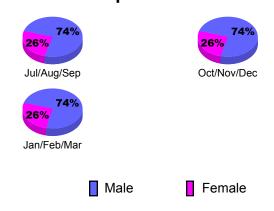

|  |  |  |  |
|             | Net Memb Goal 5 31 12 | Member           201           Net Memb         Actual New           Goal         Memb           5         60           31         41           12         26 | Membership Result           2010-2011           Net Memb Memb         Actual Dropped Memb           5         60         -56           31         41         -83           12         26         -29 | Membership Results           2010-2011           Net Memb Memb         Actual Dropped Loss of Memb         Memb Memb           5         60         -56         4           31         41         -83         -42           12         26         -29         -3 |  |  |  |  |



## Gender Comparison 2010-2011

Oct/Nov/Dec

Jan/Feb/Mar

Previous Year