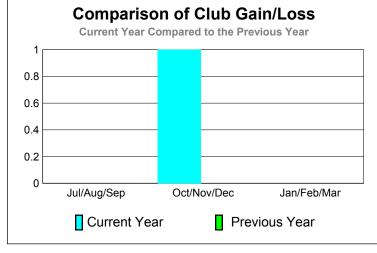

## 2010-2011 GMT Reports for District (or Undistricted) District 17 O

-40 -50

Jul/Aug/Sep

Current Year

|             |                     | <u>Club</u><br><b>201</b>     |                                   | <u>Clubs</u><br>2009-2010        |                                  |
|-------------|---------------------|-------------------------------|-----------------------------------|----------------------------------|----------------------------------|
| Month       | New<br>Club<br>Goal | Actual<br>New<br><u>Clubs</u> | Actual<br>Dropped<br><u>Clubs</u> | Gain/<br>Loss of<br><u>Clubs</u> | Gain/<br>Loss of<br><u>Clubs</u> |
| Jul/Aug/Sep | 0                   | 0                             | 0                                 | 0                                | 0                                |
| Oct/Nov/Dec | 1                   | 1                             | 0                                 | 1                                | 0                                |
| Jan/Feb/Mar | 0                   | 0                             | 0                                 | 0                                | 0                                |
| Totals      | 1                   | 1                             | 0                                 | 1                                | 0                                |