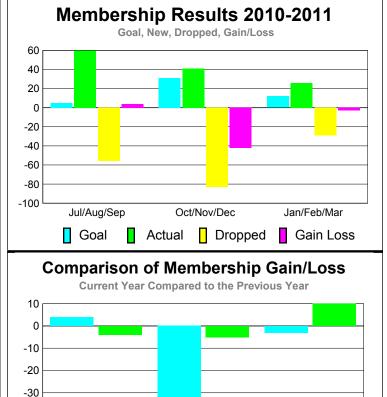

## YTD Status Quo Clubs 2010-2011

Status Quo Clubs Compared to Status Quo Members

6
4
2
0
-2
-4
-6

Jul/Aug/Sep Oct/Nov/Dec Jan/Feb/Mar

Status Quo Clubs Total Status Quo Members

| <u>N</u>    | <u> Aember</u>        | <u>Membership</u>                                                                                                                                             |                                                                                                                                                                                                      |                                                                                                                                                                                                                                                                  |  |  |  |  |
|-------------|-----------------------|---------------------------------------------------------------------------------------------------------------------------------------------------------------|------------------------------------------------------------------------------------------------------------------------------------------------------------------------------------------------------|------------------------------------------------------------------------------------------------------------------------------------------------------------------------------------------------------------------------------------------------------------------|--|--|--|--|
|             | 201                   | 2009-2010                                                                                                                                                     |                                                                                                                                                                                                      |                                                                                                                                                                                                                                                                  |  |  |  |  |
| Net<br>Memb | Actual<br>New         | Actual<br>Dropped                                                                                                                                             | Gain/<br>Loss of                                                                                                                                                                                     | Gain/<br>Loss of                                                                                                                                                                                                                                                 |  |  |  |  |
|             |                       |                                                                                                                                                               |                                                                                                                                                                                                      | <u>Memb</u><br>-4                                                                                                                                                                                                                                                |  |  |  |  |
| 31          | 41                    | -83                                                                                                                                                           | -42                                                                                                                                                                                                  | - <del></del><br>-5                                                                                                                                                                                                                                              |  |  |  |  |
| 12          | 26                    | -29                                                                                                                                                           | -3                                                                                                                                                                                                   | 10                                                                                                                                                                                                                                                               |  |  |  |  |
| 48          | 127                   | -168                                                                                                                                                          | -41                                                                                                                                                                                                  | 1                                                                                                                                                                                                                                                                |  |  |  |  |
|             | Net Memb Goal 5 31 12 | Member           201           Net Memb         Actual New           Goal         Memb           5         60           31         41           12         26 | Membership Result           2010-2011           Net Memb Memb         Actual Dropped Memb           5         60         -56           31         41         -83           12         26         -29 | Membership Results           2010-2011           Net Memb Memb         Actual Dropped Loss of Memb         Memb Memb           5         60         -56         4           31         41         -83         -42           12         26         -29         -3 |  |  |  |  |